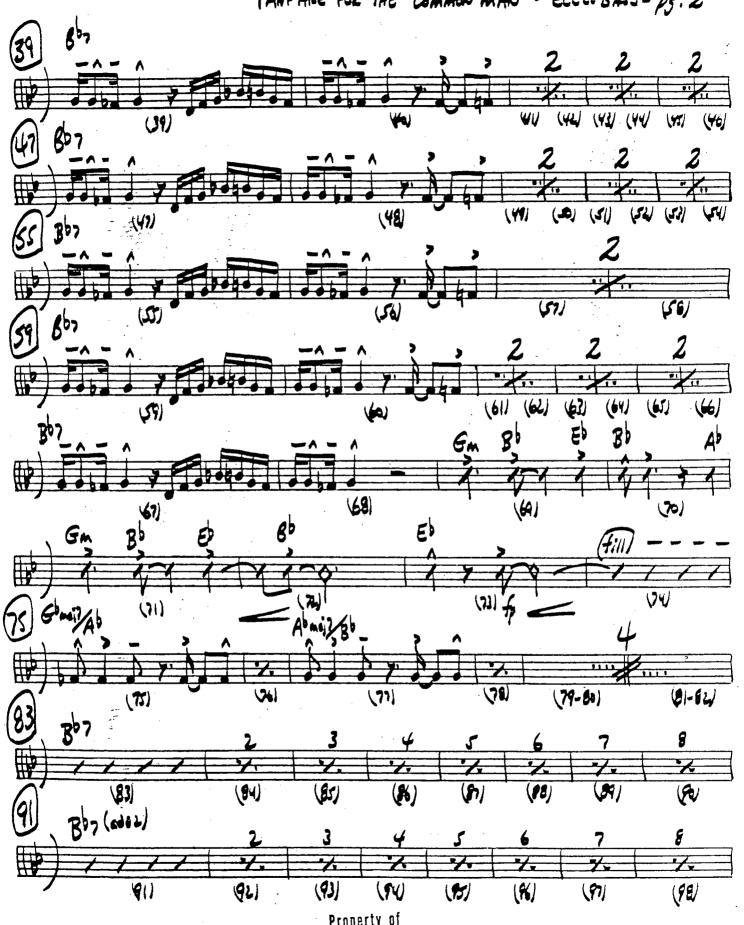

### " FANFARE FOR THE COMMON MAN"- TRB. 143 - PS. 3

Property of PAUL STEPHENS Personal Library

Property of PAUL STEPHENS Personal Library

PAUL STEPHENS Personal Library

" FANFARE FOR THE COMMON MAN" - ELEC. BASS- PS. 2