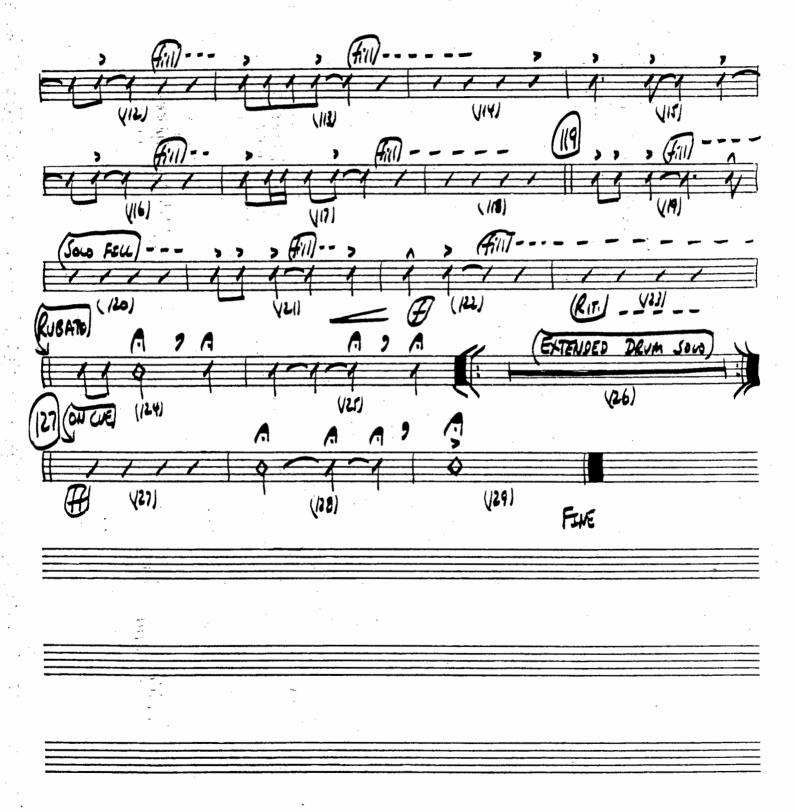

" FANFARE FOR THE COMMON MAN" - DRUMS - Rg - 2

Property of PAUL STEPHENS Personal Library