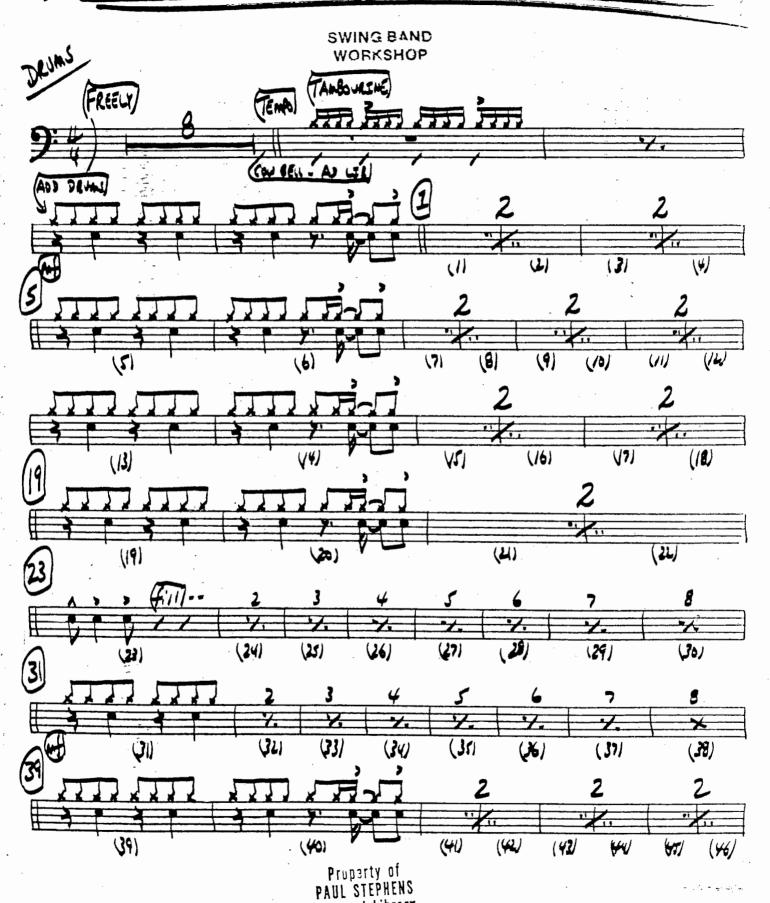

" FANFARE FOR THE COMMON MAN" - DRUMS - Rg - 2

Property of PAUL STEPHENS Personal Library