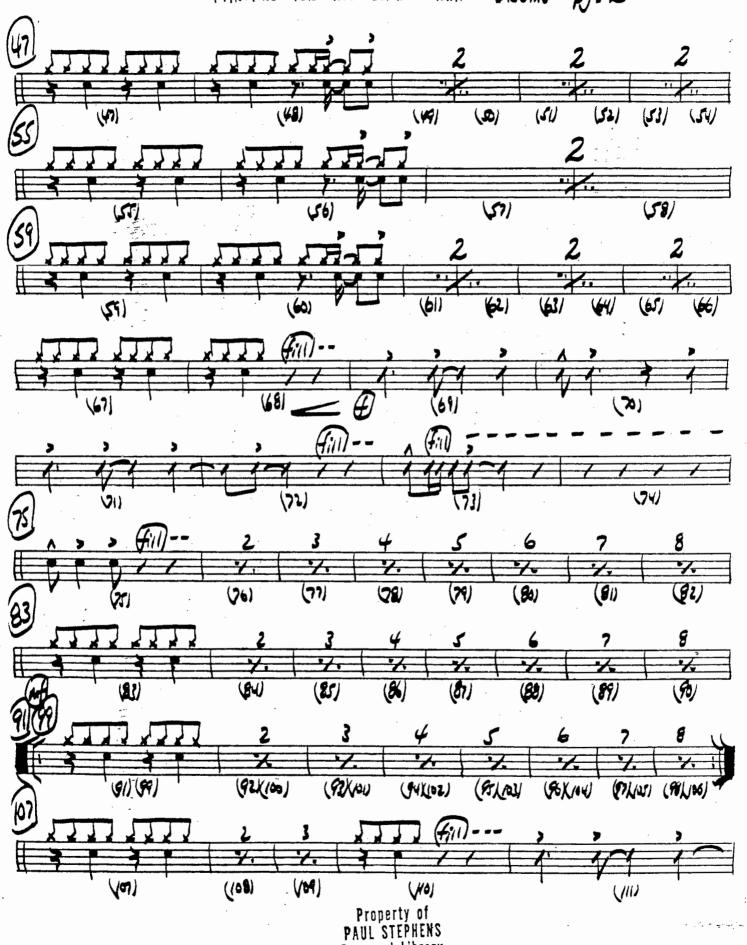

" FANFARE FOR THE COMMON MAN" - DRUMS - Rg - 2

Property of PAUL STEPHENS Personal Library