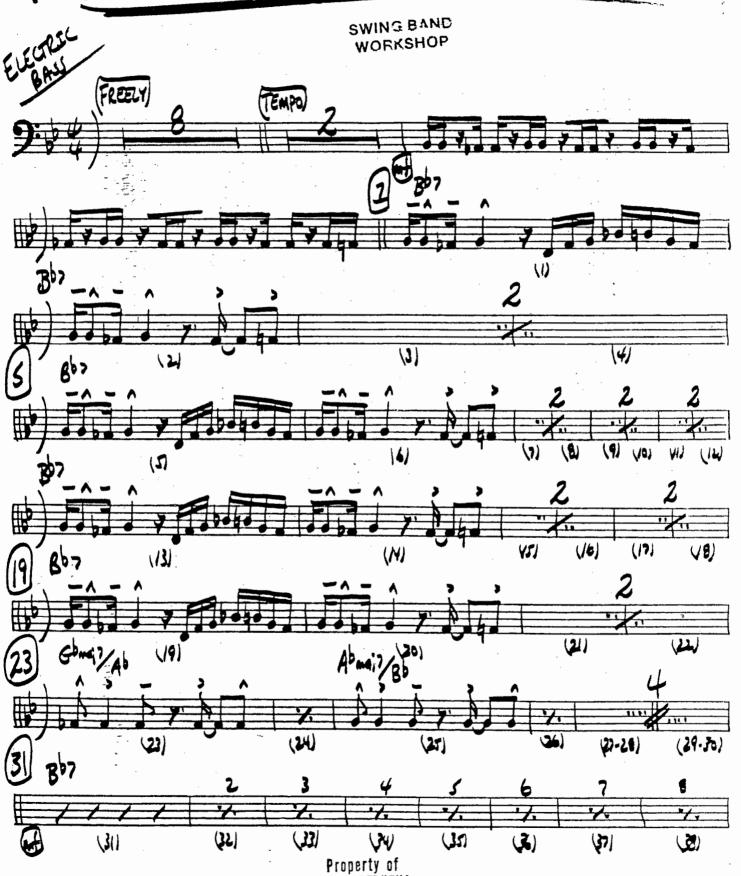

Ĭ

" FANFARE FOR THE COMMON MAN" - TENER SAX 1+2-05.3

" FANFARE FOR THE COMMON MAN"- TRIT. 1+3- P5-2

Property of PAUL STEPHENS Personal Library

(104)

H

(10)

(108)